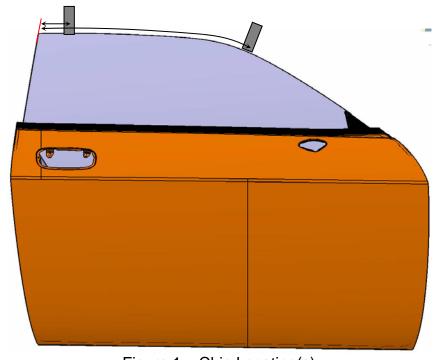

#### **DISCUSSION:**

A small number of vehicles were shipped that may have a small chip(s) on the **top edge** of the right or left door glass. The chip(s) may be located approximately 114 mm (4.5 in) and/or 756 mm (29.75 in) from the rear edge of the glass (Fig 1). Dealers are required to inspect the glass. If chips are found, replace the door glass.

Figure 1 – Chip Location(s)

### **REPAIR PROCEDURE:**

- 1) Lower the Door Glass and inspect the top edge for a small chip approximately 114 mm (4.5 in) and/or 756 mm (29.75 in) from the rear edge of the glass (Fig 1). Is the glass chipped?
  - a) YES Continue with Glass Replacement Step 2.
  - b) NO Return Vehicle to Inventory.
- 2) Replace the door glass following the detailed procedures in DealerCONNECT > TechCONNECT > Group 23 Body > Door Front > Glass, Door > Remove/Install.